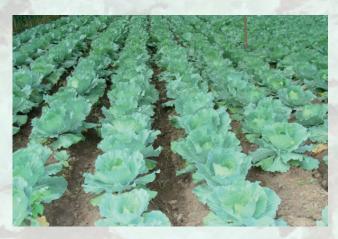

### Spacing:

Between rows: 75cm Plants within rows: 45-60 cm Germination : 4 to 6 days after sowing. Transplant 3-4 weeks after sowing.

Transplanting can be done during cloudy days or late in the afternoon. Water the plants after transplanting and continue afterwards. Seedlings raised in seed trays can be planted any time of