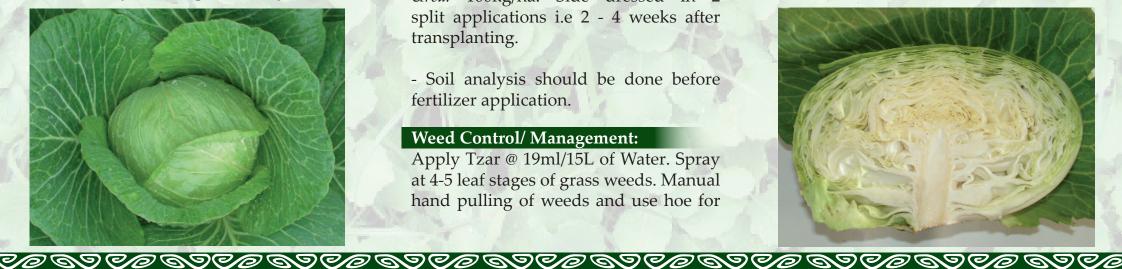

### **Disease Control/Management:**

Leaf Spot: Brown or black spots on the leaves. Under favorable conditions spots merge causing leaf to dry & burnt.

- Remove, burn and bury diseased plants.
- Remove all remains of last crop.
- Practice crop rotation of non host plants.
- Buy seeds from reliable outlets.

### Insect Control/ Management:

Lepitopteran Pest, Diamond Backmoth, Large Cabbage Moth, Center Grub, Greasy Cutworm : Apply Superguard @ 8ml/16L of Water Or Steward @ 8ml/16L of Water only when recent damage is visible. or Ag Chem BT at 8g/16L of Water.